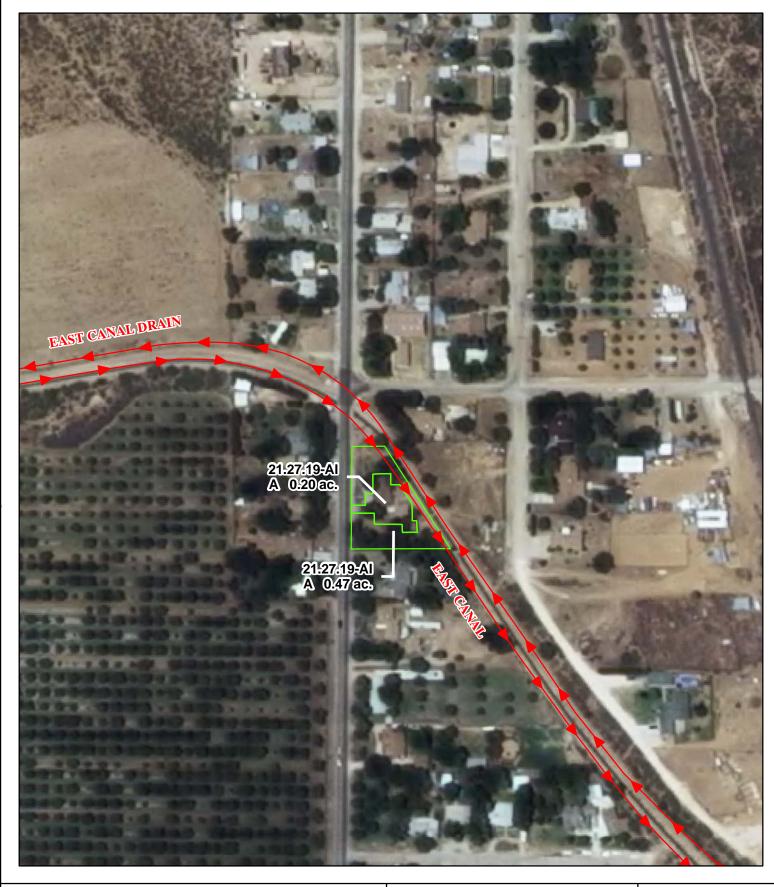

Subfile No.: **21.27.19-AI** 

Court No.: CV-WH-03-548

CID Assessment Number: 301-04-01-00-01

Date of Filing of Original Consent Order: March 27, 2006

Defendants: **GEORGE MELTON** 

#### f. Location and Amount of Irrigated Acreage:

Section 19, Township 21S, Range 27E, N.M.P.M.

Pt. SE½ and Lot 9, Block 5, Avalon Subdivision

O.47 acres

Pt. SE½

O.20 acres

Total:

O.67 acres

As shown on the attached revised Hydrographic Survey Map for Subfile No. 21.27.19-AI, and the CID Section Hydrographic Survey Map Sheet No. 37 (1999-2011), included in Part F of this Appendix, representing the Court record as of the date of the filing of this Decree.

## g. Amount of Water:

As set forth in Part B of this Appendix.

Point of DiversionCanals / Ditches

**Tract Boundaries** 

Surface Water Only

Supplemental Groundwater

Reservoir / Pond

No Right

# Pecos River Stream System Carlsbad Irrigation District

Hydrographic Survey
Township 21

George Melton Subfile 21.27.19-AI 12/14/2010

PAE